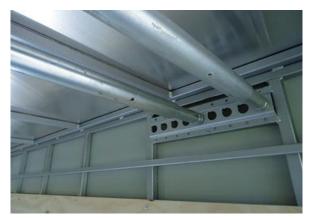

## 2180mm to 2635mm SWL 300kg

Silverback's Heavy-Duty Adjustable Shoring Bar with handles offers an additional 530mm of adjustment over the standard shoring bar. Also known as adjustable F-Track shoring bars, these bars are designed to fit the commonly used F-Track system found in most trucks and refrigerator vans.

All our standard shoring bars are made from 42mm x 3mm thick, round galvanised steel, with a safe working limit of 300kg. These bars have an extended length of 2635 mm and a compressed length of 2180 mm, with 9 x 50mm increments of adjustments and an 80mm spring travel distance to keep the shoring bar firmly fixed in the F-Track.