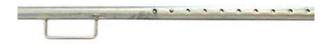

## 2180mm to 2635mm SWL 300kg

Silverback's Heavy-Duty Adjustable Shoring Bar with handles offers an additional 530mm of adjustment over the standard shoring bar. Also known as adjustable F-Track shoring bars, these bars are designed to fit the commonly used F-Track system found in most trucks and refrigerator vans.

All our standard shoring bars are made from 42mm x 3mm thick, round galvanised steel, with a safe working limit of 300kg. These bars have an extended length of 2635 mm and a compressed length of 2180 mm, with 9 x 50mm increments of adjustments and an 80mm spring travel distance to keep the shoring bar firmly fixed in the F-Track.