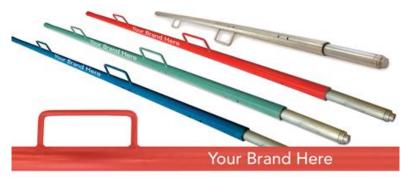

## 2180mm to 2635mm SWL 300kg

Silverback's Heavy-Duty Adjustable Shoring Bar with handles offers an additional 530mm of adjustment over the standard shoring bar. Also known as adjustable F-Track shoring bars, these bars are designed to fit the commonly used F-Track system found in most trucks and refrigerator vans.

All our standard shoring bars are made from 42mm x 3mm thick, round galvanised steel, with a safe working limit of 300kg. These bars have an extended length of 2635 mm and a compressed length of 2180 mm, with 9 x 50mm increments of adjustments and an 80mm spring travel distance to keep the shoring bar firmly fixed in the F-Track.

Custom powder-coated colours and branding are available; minimum quantities apply. Contact your nearest Silverback store for more details.