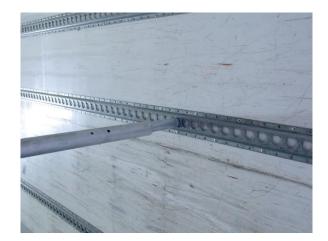

## 2180mm to 2635mm SWL 300kg

Silverback's Heavy-Duty Adjustable Shoring Bar with handles offers an additional 530mm of adjustment over the standard shoring bar. Also known as adjustable F-Track shoring bars, these bars are designed to fit the commonly used F-Track system found in most trucks and refrigerator vans.

All our standard shoring bars are made from 42mm x 3mm thick, round galvanised steel, with a safe working limit of 300kg. These bars have an extended length of 2635 mm and a compressed length of 2180 mm, with 9 x 50mm increments of adjustments and an 80mm spring travel distance to keep the shoring bar firmly fixed in the F-Track.